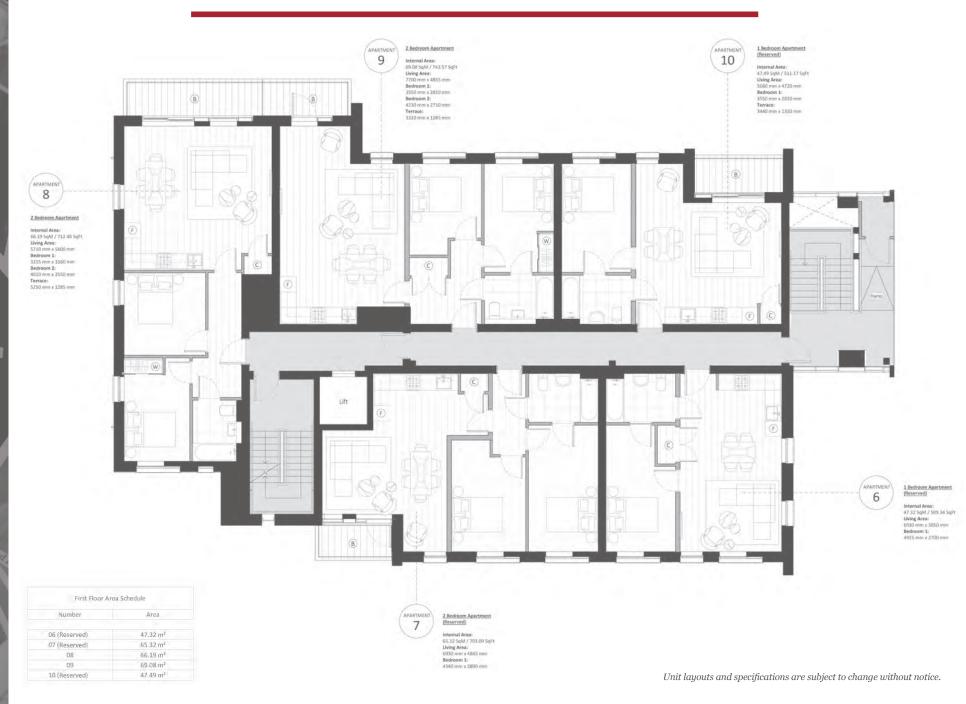

# Gate 3 Extension





# TRADITIONAL LIVING THE MODERN WAY

The Horsham Gates, Gate 3 Extension is a collection of contemporary 1 & 2 bedroom, new-build apartments, finished to a high quality specification. It's only a four-minute walk from Horsham railway station, where you'll find connections to London Victoria that take just 54 minutes.

Horsham itself is a beautiful, historic market town that comfortably blends a great deal of character with a vibrant, modern feel. The town centre is filled with high street retailers as well as bars, cafés and restaurants.





# LOWER GROUND FLOOR



## GROUND FLOOR



## FIRST FLOOR



## SECOND FLOOR







# TITAN PROPERTY DEVELOPMENTS

Titan Property Developments is leading the way in creating high quality, modern living spaces exclusively designed for today's busy professional. Our properties are conveniently located close to major transportation hubs, providing homes that offer all the benefits of modern urban living.

Using the latest design platforms, we are able to offer high-specification modern homes at competitive prices. Our interiors are sleek and sophisticated and reflect the aspirations of our residents.



### MODERN LIVING AT AFFORDABLE PRICES



Horsham is located approximately 30 miles south of London and is situated within both the Gatwick Diamond and the Coast to Capital Local Enterprise Partnership. Only 15 miles from Gatwick Airport, Horsham also