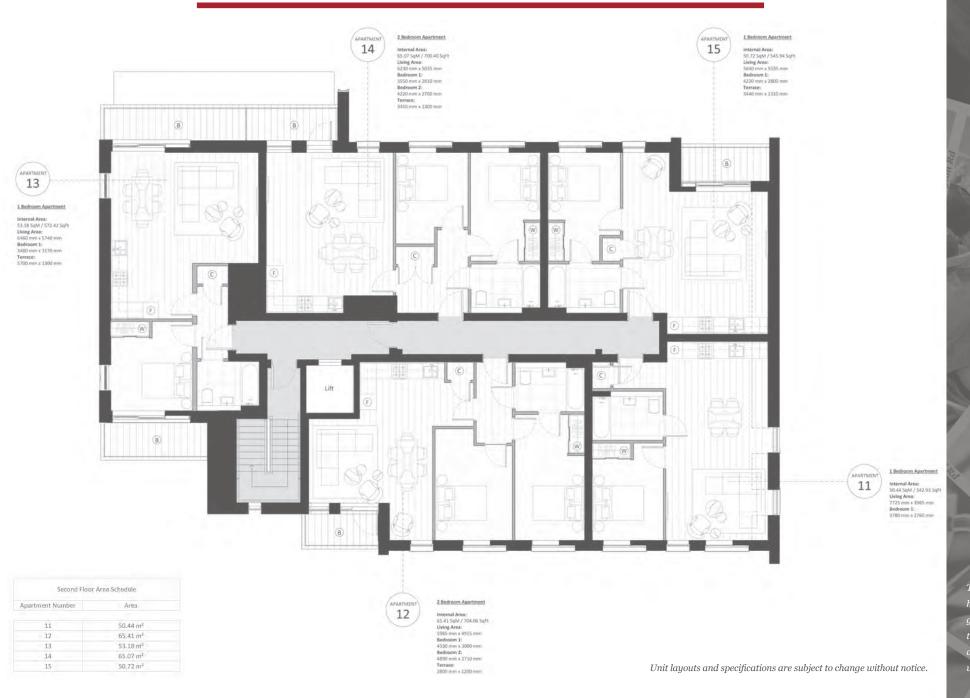

# Gate 3 Extension





# TRADITIONAL LIVING THE MODERN WAY

The Horsham Gates, Gate 3 Extension is a collection of contemporary 1 & 2 bedroom, new-build apartments, finished to a high quality specification. It's only a four-minute walk from Horsham railway station, where you'll find connections to London Victoria that take just 54 minutes.

Horsham itself is a beautiful, historic market town that comfortably blends a great deal of character with a vibrant, modern feel. The town centre is filled with high street retailers as well as bars, cafés and restaurants.





# LOWER GROUND FLOOR



## GROUND FLOOR



## FIRST FLOOR



## SECOND FLOOR







# TITAN PROPERTY DEVELOPMENTS

Titan Property Developments is leading the way in creating high quality, modern living spaces exclusively designed for today's busy professional. Our properties are conveniently located close to major transportation hubs, providing homes that offer all the benefits of modern urban living.

Using the latest design platforms, we are able to offer high-specification modern homes at competitive prices. Our interiors are sleek and sophisticated and reflect the aspirations of our residents.



### MODERN LIVING AT AFFORDABLE PRICES



Horsham is located approximately 30 miles south of London and is situated within both the Gatwick Diamond and the Coast to Capital Local Enterprise Partnership. Only 15 miles from Gatwick Airport, Horsham also links directly to