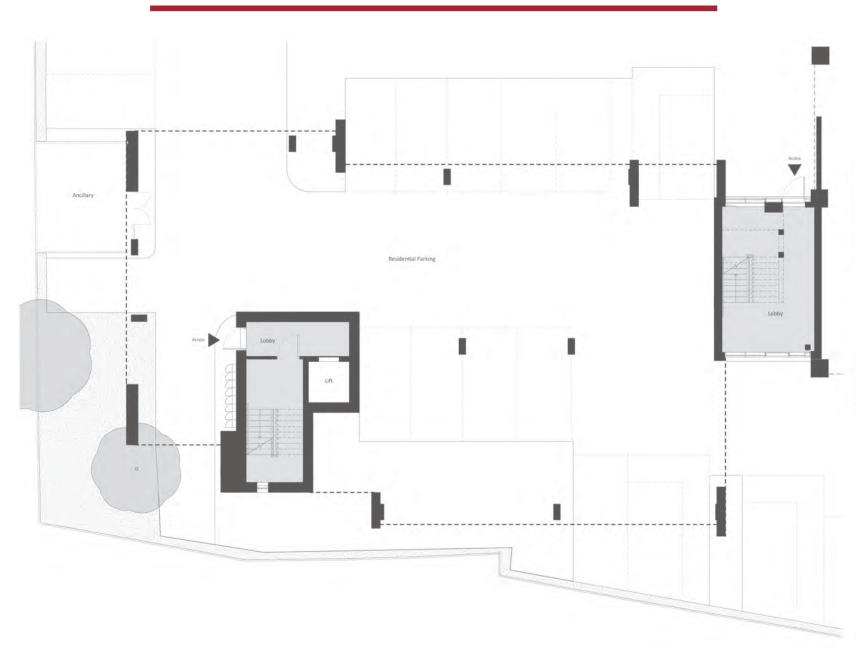

# Gate 3 Extension





# TRADITIONAL LIVING THE MODERN WAY

The Horsham Gates, Gate 3 Extension is a collection of contemporary 1 & 2 bedroom, new-build apartments, finished to a high quality specification. It's only a four-minute walk from Horsham railway station, where you'll find connections to London Victoria that take just 54 minutes.

Horsham itself is a beautiful, historic market town that comfortably blends a great deal of character with a vibrant, modern feel. The town centre is filled with high street retailers as well as bars, cafés and restaurants.





# LOWER GROUND FLOOR



## GROUND FLOOR



## FIRST FLOOR



## SECOND FLOOR







# TITAN PROPERTY DEVELOPMENTS

Titan Property Developments is leading the way in creating high quality, modern living spaces exclusively designed for today's busy professional. Our properties are conveniently located close to major transportation hubs, providing homes that offer all the benefits of modern urban living.

Using the latest design platforms, we are able to offer high-specification modern homes at competitive prices. Our interiors are sleek and sophisticated and reflect the aspirations of our residents.



### MODERN LIVING AT AFFORDABLE PRICES



Horsham is located approximately 30 miles south of London and is situated within both the Gatwick Diamond and the Coast to Capital Local Enterprise Partnership. Only 15 mil