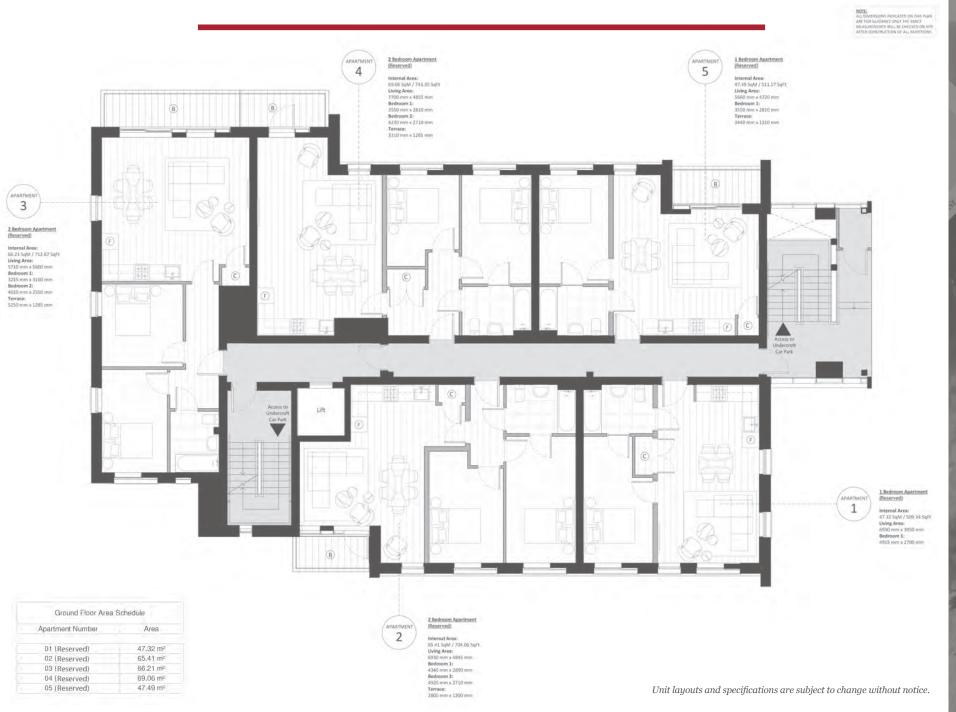

# Gate 3 Extension





# TRADITIONAL LIVING THE MODERN WAY

The Horsham Gates, Gate 3 Extension is a collection of contemporary 1 & 2 bedroom, new-build apartments, finished to a high quality specification. It's only a four-minute walk from Horsham railway station, where you'll find connections to London Victoria that take just 54 minutes.

Horsham itself is a beautiful, historic market town that comfortably blends a great deal of character with a vibrant, modern feel. The town centre is filled with high street retailers as well as bars, cafés and restaurants.





# LOWER GROUND FLOOR



## GROUND FLOOR



## FIRST FLOOR



## SECOND FLOOR







# TITAN PROPERTY DEVELOPMENTS

Titan Property Developments is leading the way in creating high quality, modern living spaces exclusively designed for today's busy professional. Our properties are conveniently located close to major transportation hubs, providing homes that offer all the benefits of modern urban living.

Using the latest design platforms, we are able to offer high-specification modern homes at competitive prices. Our interiors are sleek and sophisticated and reflect the aspirations of our residents.



### MODERN LIVING AT AFFORDABLE PRICES



Horsham is located approximately 30 miles south of London and is situated within both the Gatwick Diamond and the Coast to Capital Local Enterprise Partnership. Only 15 miles from Gatwick Air