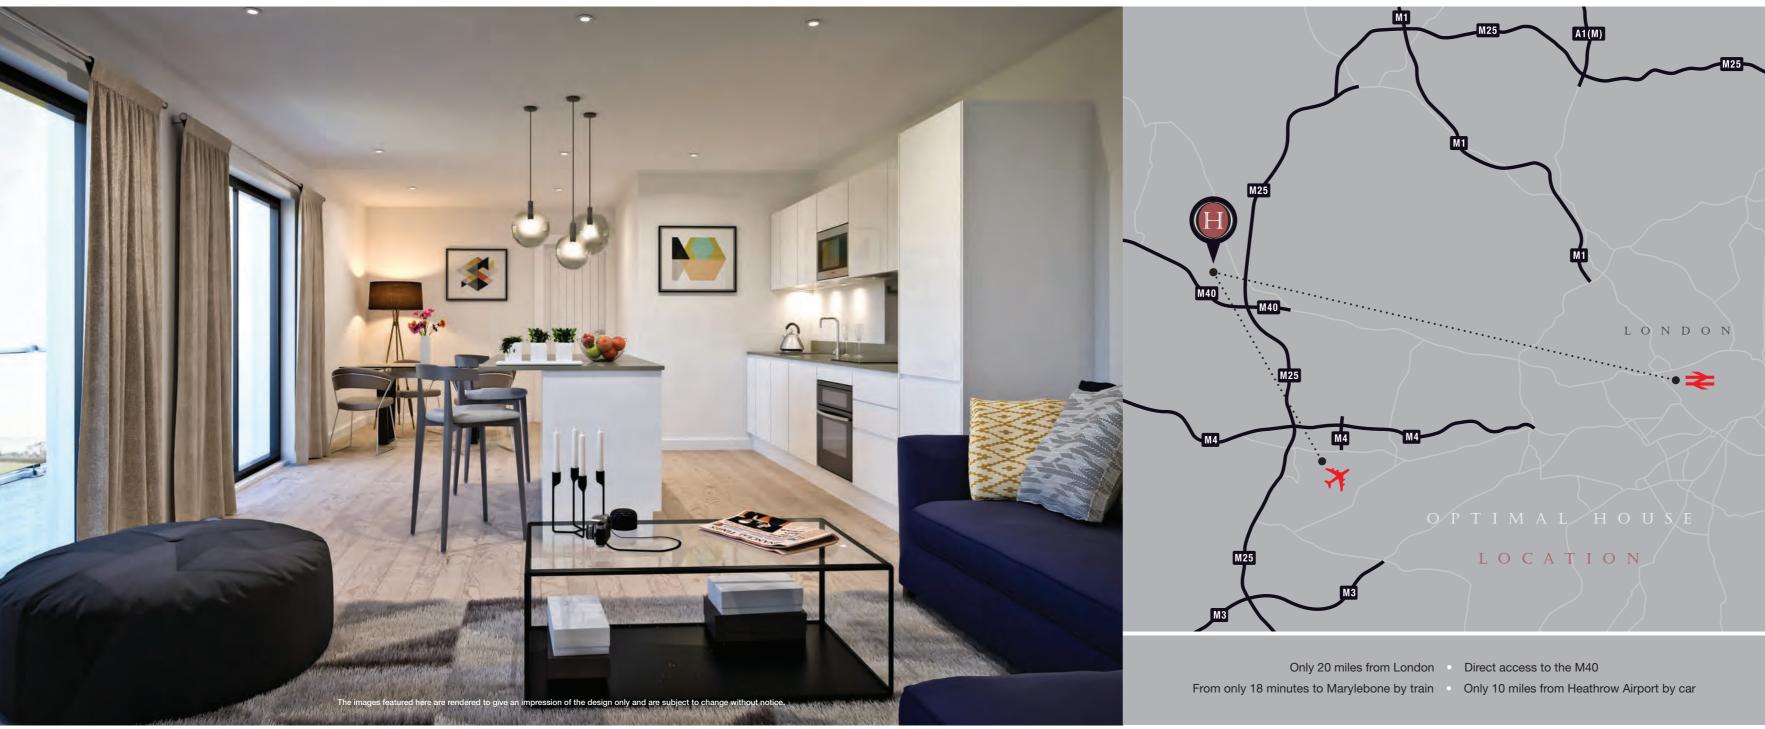

Optimal House is perfectly situated near the centre of town, within walking distance to the high street, Waitrose and the train station. One of the key attractions to Gerrards Cross is its excellent transport links to London, with regular trains to Marylebone taking from only 18 minutes. Situated on the A40, 20 miles north west of central London, close to the M25/M40 motorway intersection, Gerrards Cross is also only 10 miles from Heathrow Airport.