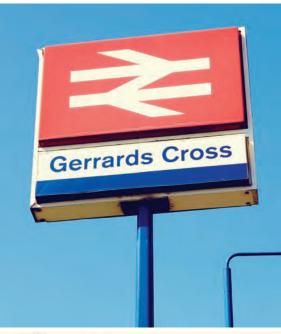

Optimal House is perfectly situated near the centre of town, within walking distance to the high street, Waitrose and the train station. One of the key attractions to Gerrards Cross is its excellent transport links to London, with regular trains to Marylebone taking from only 18 minutes. Situated on the A40, 20 miles north west of central London, close to the M25/M40 motorway intersection, Gerrards Cross is also only 10 miles from Heathrow Airport.

### O P T I M A L H O U S E

Optimal House is in Gerrards Cross, a popular and affluent commuter-belt town with an excellent location – only 20 miles from London. Situated on the A40, which leads directly into Central London, Gerrards Cross is minutes from the M25, which offers easy access to the M4 and M1, and Heathrow Airport is only 10 miles away. Thanks to a recent upgrade in rail services, train journeys are now even shorter with Marylebone station taking from only 18 minutes.